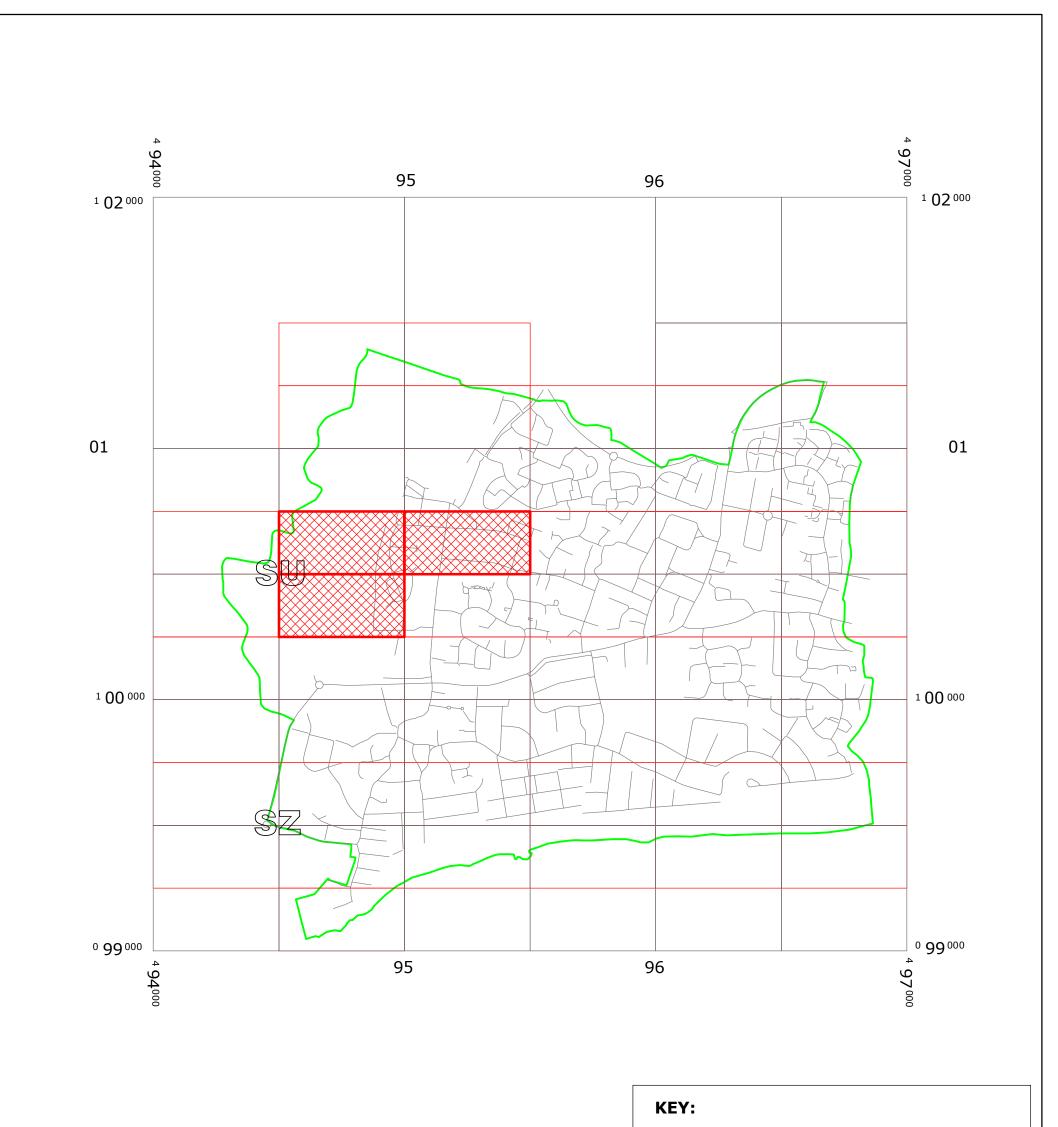

# **FELPHAM: LOCATION OF WAITING RESTRICTIONS**

|                                                                                                                                          | OS TILE GRID                                                                                                                                                                                                                                     |                                     |
|------------------------------------------------------------------------------------------------------------------------------------------|--------------------------------------------------------------------------------------------------------------------------------------------------------------------------------------------------------------------------------------------------|-------------------------------------|
|                                                                                                                                          | PARKING TILE                                                                                                                                                                                                                                     | GRID                                |
|                                                                                                                                          |                                                                                                                                                                                                                                                  | WAITING RESTRICTIONS                |
|                                                                                                                                          | PARISH BOUND                                                                                                                                                                                                                                     | DARY                                |
|                                                                                                                                          | ROAD NETWOR                                                                                                                                                                                                                                      | К                                   |
| West Sussex County Council<br>Residents &<br>Environmental Services<br>The Grange, Tower Street<br>Chichester<br>West Sussex<br>PO19 1RH | WEST SUSSEX COUNTY COUNCIL ((ARUN DISTRICT)<br>(PARKING PLACES AND TRAFFIC REGULATION)<br>(CONSOLIDATION) ORDER 2010)<br>(FELPHAM: SUTTON CLOSE AND WROXHAM WAY AND<br>ADJOINING ROADS AMENDMENT) ORDER 2015<br>LOCATION OF WAITING RESTRICTIONS |                                     |
| (c) Crown Copyright reserved                                                                                                             | on 2013 Ordnance Survey material with permission of the Controller of HMSO Unauthorised reproduction infringes Crown copyright and may lead to s West Sussex County Council Licence No. 100023447                                                | SCALE: 1:15,000<br>DATE: 16/02/2015 |

# **Key for Waiting Restrictions**

All areas over which the provision of the orders apply are defined by the shaded areas as shown on the following plans plus a contiguous area not indicated on the plans of verge and/or footway between the carriageway edge and the highway boundary. The plans in this schedule are based upon grid references of the Ordnance Survey National Grid defined by the OSGB 36 triangulation.

### FIRST SCHEDULE Plans to be Replaced

SU9500NWS (Issue Number 1) SU9400NES (Issue Number 2)

### SECOND SCHEDULE Replacement Plans

SU9500NWS (Issue Number 2) SU9400NES (Issue Number 3)