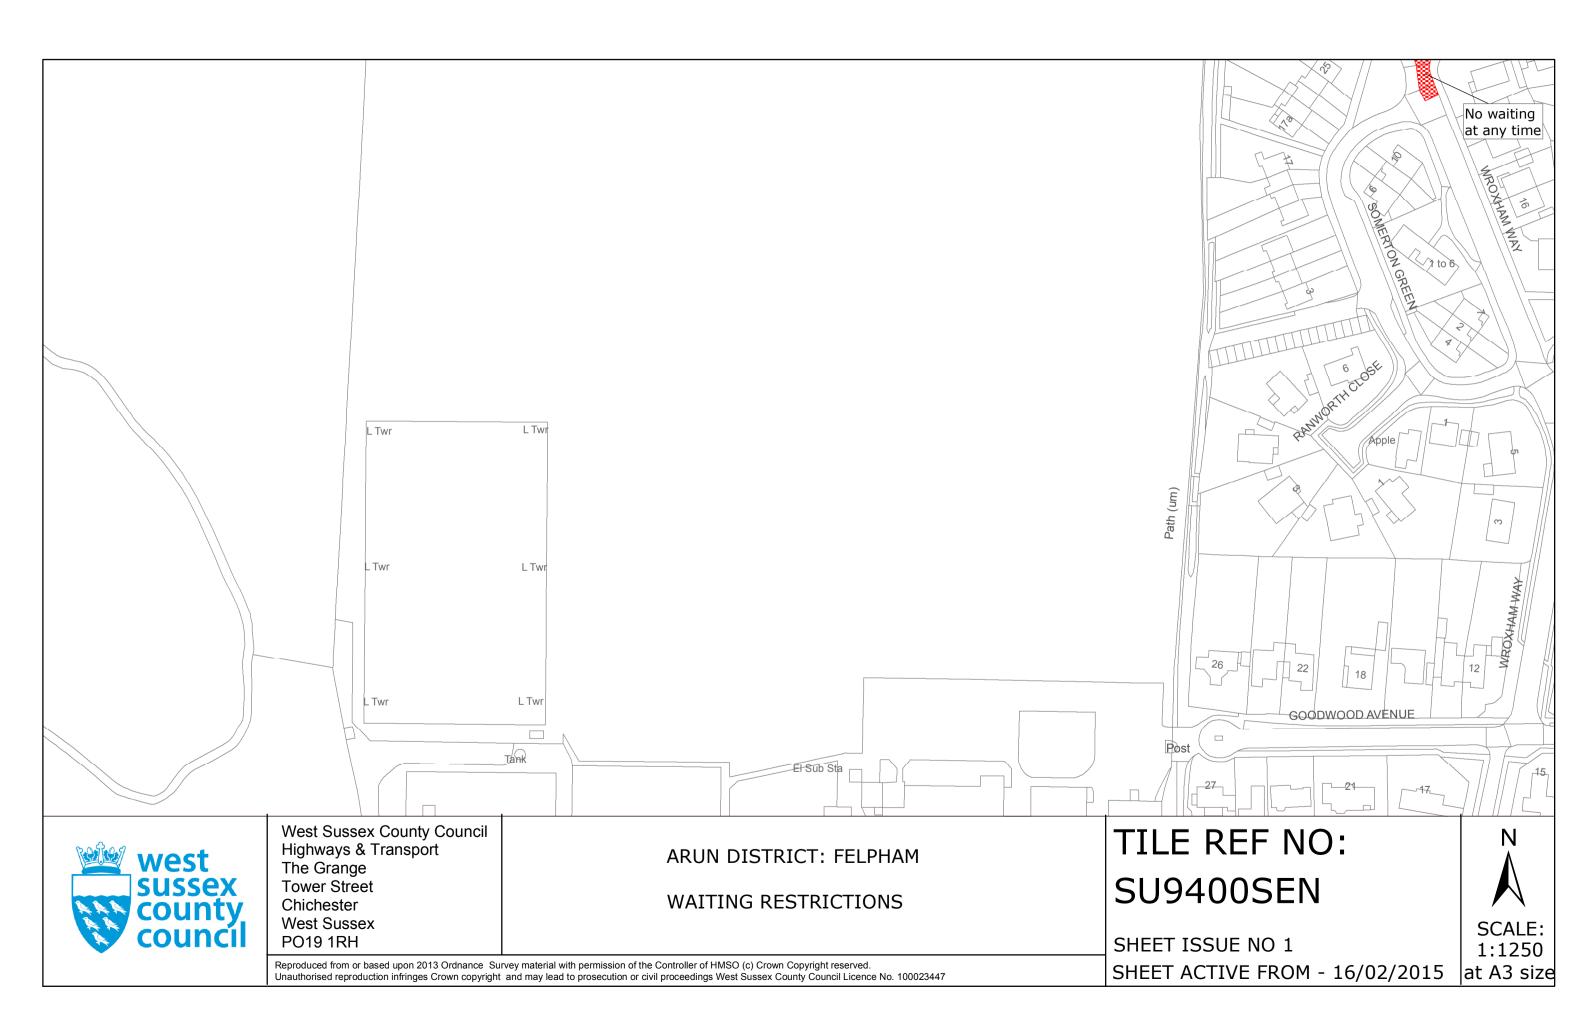

#### THIRD SCHEDULE Plane to be Inserted

SU9400SEN (Issue Number 1)

THE Common Seal of THE WEST SUSSEX COUNTY COUNCIL was hereto affixed the THELFTH day of FERMANY 2015 day of bos

Authorised Signatory JWA8004-MM

# **Key for Waiting Restrictions**

All areas over which the provision of the orders apply are defined by the shaded areas as shown on the following plans plus a contiguous area not indicated on the plans of verge and/or footway between the carriageway edge and the highway boundary. The plans in this schedule are based upon grid references of the Ordnance Survey National Grid defined by the OSGB 36 triangulation.

# Prohibition of waiting at any time