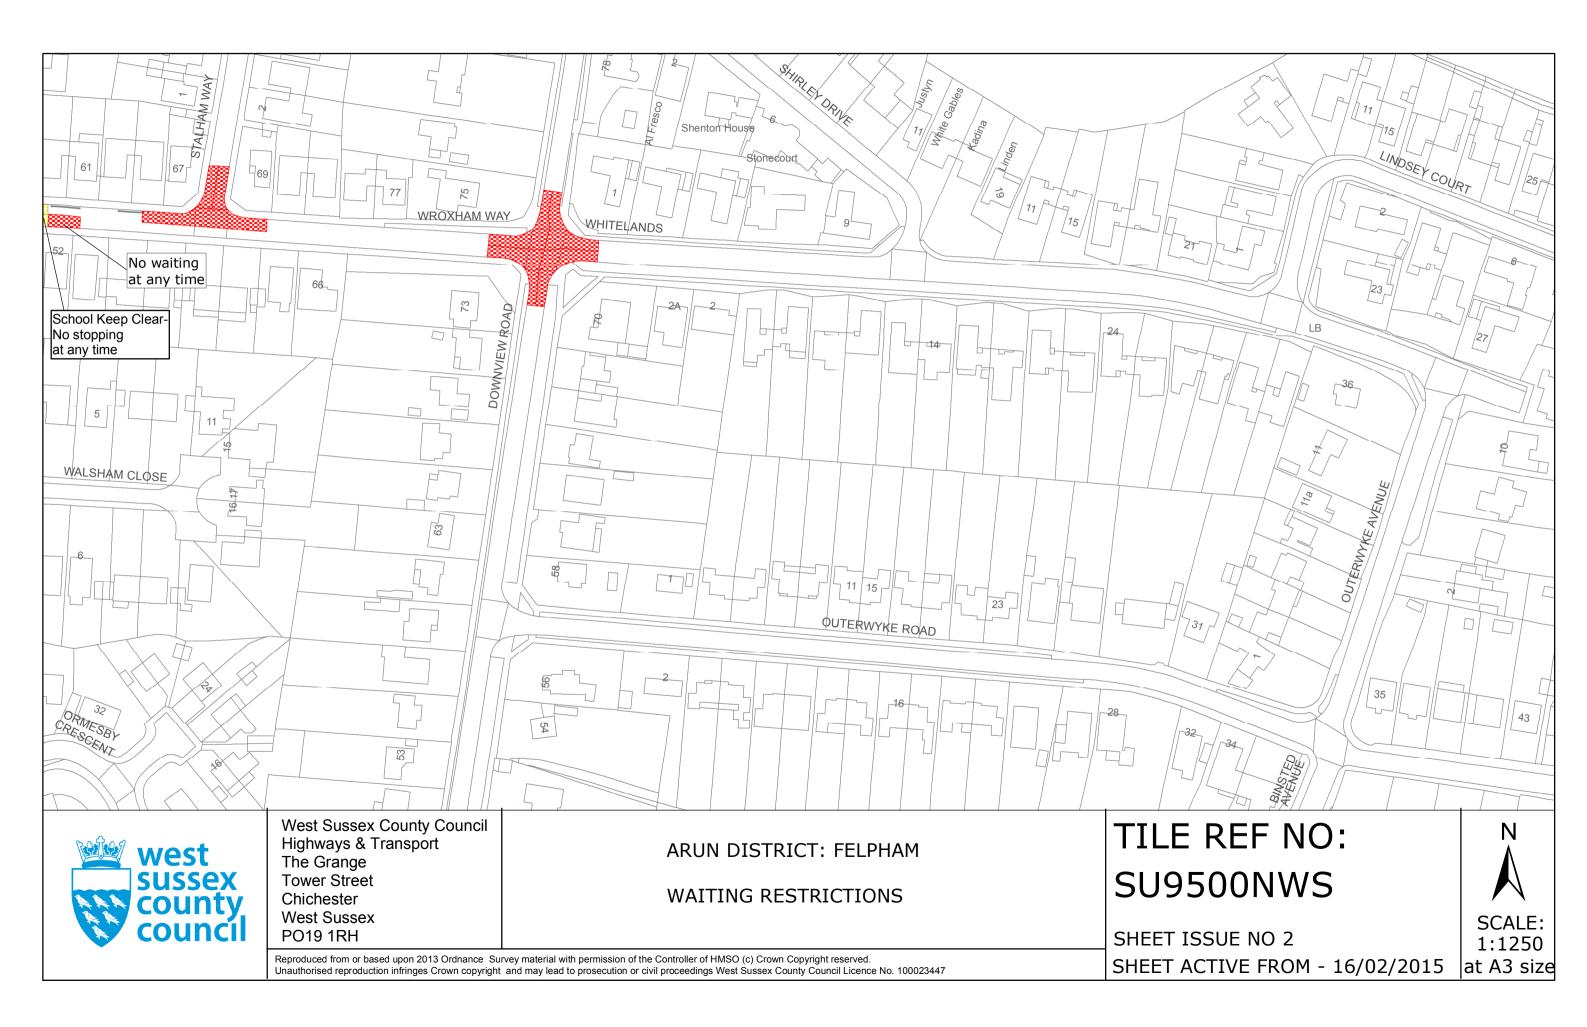

### FIRST SCHEDULE Plans to be Replaced

SU9500NWS (Issue Number 1) SU9400NES (Issue Number 2)

### SECOND SCHEDULE Replacement Plans

SU9500NWS (Issue Number 2) SU9400NES (Issue Number 3)

# **Key for Waiting Restrictions**

All areas over which the provision of the orders apply are defined by the shaded areas as shown on the following plans plus a contiguous area not indicated on the plans of verge and/or footway between the carriageway edge and the highway boundary. The plans in this schedule are based upon grid references of the Ordnance Survey National Grid defined by the OSGB 36 triangulation.

# Prohibition of waiting at any time

# Clearways

usgs503 School Keep Clear-No stopping at any time